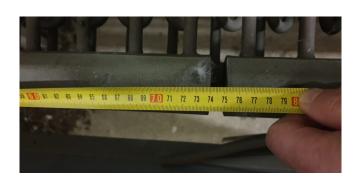

### **Specifications**

| Brand           | Goedhart                               |
|-----------------|----------------------------------------|
| Туре            | KOAL 100M/2x3-12PS                     |
| Product type    | Air Cooled Condenser                   |
| kW              | 500*                                   |
| Number of Fans  | 6                                      |
| RPM of the Fans | 380                                    |
| Refrigerant     | Freon                                  |
| Sizes           | 6500x2400x1430 mm                      |
|                 | (LxWxH)                                |
| Remarks         | y.o.b. 2001 // Fan: 0.67A              |
|                 | $/ 380 \text{ RPM} / \emptyset = 1000$ |
|                 | mm                                     |
| Remarks         | * Capacity is approx                   |
| Stock           | 1                                      |

## Used Goedhart KOAL 100M/2x3-12PS

Used Goedhart KOAL 100M/2x3 12PS air-cooled // refrigeration Freon Condenser // Size: 6500x2400x1480mm (LxWxH) // Number of fans (6x 0,67kW 380RPM) Ø = 1000 mm // Horizontal setup // Year of Build: 2001 \*The capacity is based on the manufacturer specifications. For all the other specs, see the picture of the manufacturer model plate or the attached pdf file (if available) \*Why choose for HOSBV? Were not only the largest used refrigeration specialist in Europe, but also, we deliver all equipment including an extensive test, warranty and industrial cleaning. \*Optional we can also arrange the logistics.