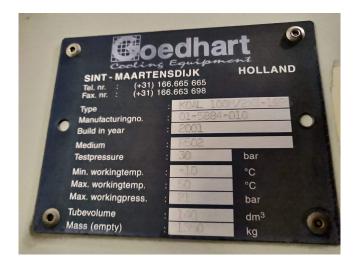

### **Specifications**

| Brand           | Goedhart                               |
|-----------------|----------------------------------------|
| Туре            | KOAL 100M/2x3-12PS                     |
| Product type    | Air Cooled Condenser                   |
| kW              | 500*                                   |
| Number of Fans  | 6                                      |
| RPM of the Fans | 380                                    |
| Refrigerant     | Freon                                  |
| Sizes           | 6500x2400x1430 mm                      |
|                 | (LxWxH)                                |
| Remarks         | y.o.b. 2001 // Fan: 0.67A              |
|                 | $/ 380 \text{ RPM} / \emptyset = 1000$ |
|                 | mm                                     |
| Remarks         | * Capacity is approx                   |
| Stock           | 1                                      |

## Used Goedhart KOAL 100M/2x3-12PS

Used Goedhart KOAL 100M/2x3 12PS air-cooled // refrigeration Freon Condenser // Size: 6500x2400x1480mm (LxWxH) // Number of fans (6x 0,67kW 380RPM) Ø = 1000 mm // Horizontal setup // Year of Build: 2001 \*The capacity is based on the manufacturer specifications. For all the other specs, see the picture of the manufacturer model plate or the attached pdf file (if available) \*Why choose for HOSBV? Were not only the largest used refrigeration specialist in Europe, but also, we deliver all equipment including an extensive test, warranty and industrial cleaning. \*Optional we can also arrange the logistics.