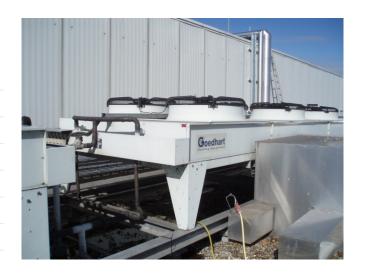

## Used Goedhart KOAL 100M/2x3-12PS

Used Goedhart KOAL 100M/2x3 12PS air-cooled // refrigeration Freon Condenser // Size: 6500x2400x1480mm (LxWxH) // Number of fans (6x 0,67kW 380RPM) Ø = 1000 mm // Horizontal setup // Year of Build: 2001 \*The capacity is based on the manufacturer specifications. For all the other specs, see the picture of the manufacturer model plate or the attached pdf file (if available) \*Why choose for HOSBV? Were not only the largest used refrigeration specialist in Europe, but also, we deliver all equipment including an extensive test, warranty and industrial cleaning. \*Optional we can also arrange the logistics.