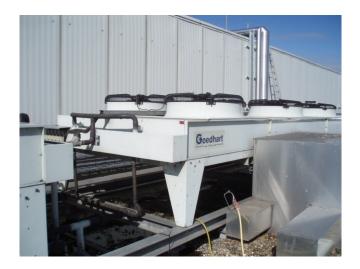

## Used Goedhart KOAL 100M/2x3-12PS

Used Goedhart KOAL 100M/2x3 12PS air-cooled // refrigeration Freon Condenser // Size: 6500x2400x1480mm (LxWxH) // Number of fans (6x 0,67kW 380RPM) Ø = 1000 mm // Horizontal setup // Year of Build: 2001 \*The capacity is based on the manufacturer specifications. For all the other specs, see the picture of the manufacturer model plate or the attached pdf file (if available) \*Why choose for HOSBV? Were not only the largest used refrigeration specialist in Europe, but also, we deliver all equipment including an extensive test, warranty and industrial cleaning. \*Optional we can also arrange the logistics.