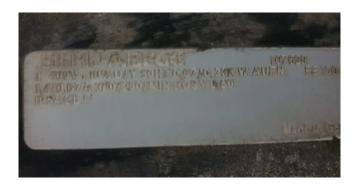

## Used Goedhart KOAL 100M/2x3-12PS

Used Goedhart KOAL 100M/2x3 12PS air-cooled // refrigeration Freon Condenser // Size: 6500x2400x1480mm (LxWxH) // Number of fans (6x 0,67kW 380RPM) Ø = 1000 mm // Horizontal setup // Year of Build: 2001 \*The capacity is based on the manufacturer specifications. For all the other specs, see the picture of the manufacturer model plate or the attached pdf file (if available) \*Why choose for HOSBV? Were not only the largest used refrigeration specialist in Europe, but also, we deliver all equipment including an extensive test, warranty and industrial cleaning. \*Optional we can also arrange the logistics.