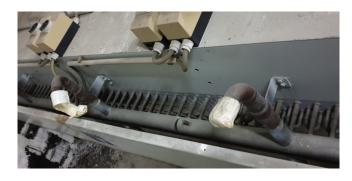

## Used Goedhart KOAL 100M/2x3-12PS

Used Goedhart KOAL 100M/2x3 12PS air-cooled // refrigeration Freon Condenser // Size: 6500x2400x1480mm (LxWxH) // Number of fans (6x 0,67kW 380RPM) Ø = 1000 mm // Horizontal setup // Year of Build: 2001 \*The capacity is based on the manufacturer specifications. For all the other specs, see the picture of the manufacturer model plate or the attached pdf file (if available) \*Why choose for HOSBV? Were not only the largest used refrigeration specialist in Europe, but also, we deliver all equipment including an extensive test, warranty and industrial cleaning. \*Optional we can also arrange the logistics.