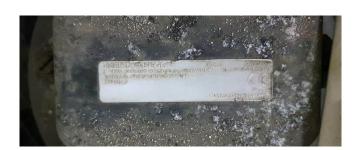

## Used Goedhart KOAL 100M/2x3-12PS

Used Goedhart KOAL 100M/2x3 12PS air-cooled // refrigeration Freon Condenser // Size: 6500x2400x1480mm (LxWxH) // Number of fans (6x 0,67kW 380RPM) Ø = 1000 mm // Horizontal setup // Year of Build: 2001 \*The capacity is based on the manufacturer specifications. For all the other specs, see the picture of the manufacturer model plate or the attached pdf file (if available) \*Why choose for HOSBV? Were not only the largest used refrigeration specialist in Europe, but also, we deliver all equipment including an extensive test, warranty and industrial cleaning. \*Optional we can also arrange the logistics.